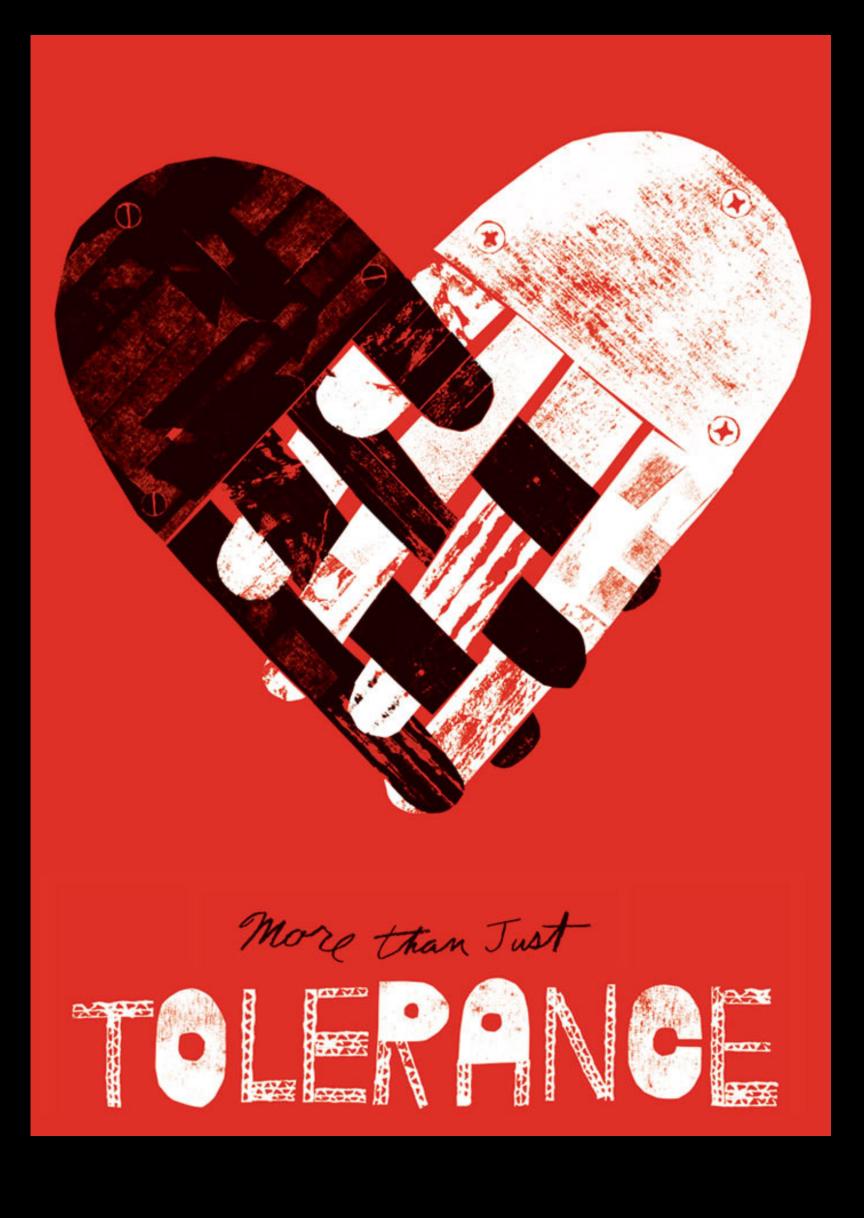

## **CREATE CULTURE SHIFTS WITH**

- > Visible symbolic reminders or artifacts
- > Recurring visible and invisible behaviors that trigger other behaviors
- > Invisible yet widely shared attitudes and beliefs or mind-sets