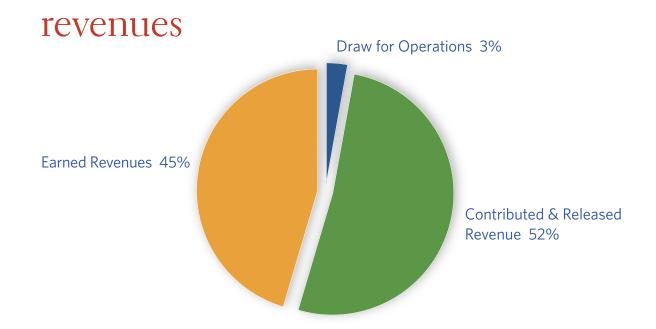

## FINANCIAL STATEMENTS AS OF JUNE 30, 2018 **Condensed Statement of Financial Position** fy 18 fy 17 Assets Cash \$1,203,113 \$1,240,723 289,840 175,622 Receivables 561,908 423,394 Inventory 4,834,928 4,202,392 Investments Property and Equipment 3,709,343 3,765,558 \$10,460,618 \$9,946,203 Total assets Liabilities and Net Assets **Payables** \$222,985 \$145,403 Debt 0 Deferred Income 221,990 <u>129,682</u> **Total Liabilities** 352,667 367,393 Total Net assets 10,107,951 9,578,810 Total Liabilities & Net Assets \$10,460,618 \$9,946,203 **Condensed Statement of Operations** \$1,779,762 Admissions Income \$1,911,885 871,999 779,997 Gross Profit from Store Operations Traveling Exhibition Fees 169,100 137,500 Other Earned Revenues 87,796 125,611 Contributions 1,581,291 1,494,479 Memberships 252,133 226,874 712,600 250,400 Grants Investment Income for Operations 191,867 178,370 Released from Restriction for operations 950,693 608,323 **Total Operating Revenue** \$6,729,364 \$5,581,316 **Operating Expenses** Exhibitions & Education \$2,848,328 \$2,183,805 Collections Care 561,704 501,155 Fund Raising & External Relations 451,932 446,154 845,584 Facilities & Depreciation 863,479 Marketing & Communications 523,361 466,278 Administration & Business Operations 1,111,741 <u>1,078,361</u> **Total Operating Expenses** \$6,309,270 \$5,572,604 Net change in assets from operations \$420,094 \$8,704 Income from Investments, 120,870 96,393 net of draw for operations Art Purchases (4,200) (3,050)Net restricted income 238,074 (7,623)Net change in assets \$529,141 \$340,121