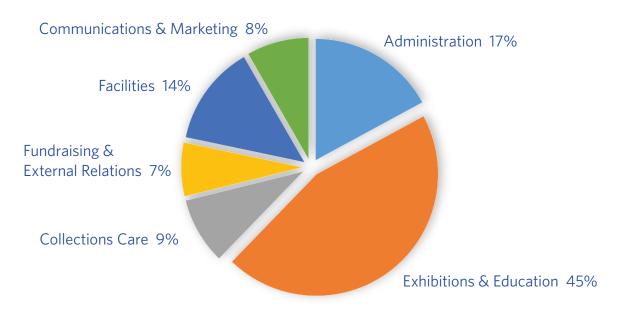

## FINANCIAL STATEMENTS AS OF JUNE 30, 2018 **Condensed Statement of Financial Position** fy 18 fy 17 Assets Cash \$1,203,113 \$1,240,723 289,840 175,622 Receivables 561,908 423,394 Inventory 4,834,928 4,202,392 Investments Property and Equipment 3,709,343 3,765,558 \$10,460,618 \$9,946,203 Total assets Liabilities and Net Assets **Payables** \$222,985 \$145,403 Debt 0 Deferred Income 221,990 <u>129,682</u> **Total Liabilities** 352,667 367,393 Total Net assets 10,107,951 9,578,810 Total Liabilities & Net Assets \$10,460,618 \$9,946,203 **Condensed Statement of Operations** \$1,779,762 Admissions Income \$1,911,885 871,999 779,997 Gross Profit from Store Operations Traveling Exhibition Fees 169,100 137,500 Other Earned Revenues 87,796 125,611 Contributions 1,581,291 1,494,479 Memberships 252,133 226,874 712,600 250,400 Grants Investment Income for Operations 191,867 178,370 Released from Restriction for operations 950,693 608,323 **Total Operating Revenue** \$6,729,364 \$5,581,316 **Operating Expenses** Exhibitions & Education \$2,848,328 \$2,183,805 Collections Care 561,704 501,155 Fund Raising & External Relations 451,932 446,154 845,584 Facilities & Depreciation 863,479 Marketing & Communications 523,361 466,278 Administration & Business Operations 1,111,741 <u>1,078,361</u> **Total Operating Expenses** \$6,309,270 \$5,572,604 Net change in assets from operations \$420,094 \$8,704 Income from Investments, 120,870 96,393 net of draw for operations Art Purchases (4,200) (3,050)Net restricted income 238,074 (7,623)Net change in assets \$529,141 \$340,121